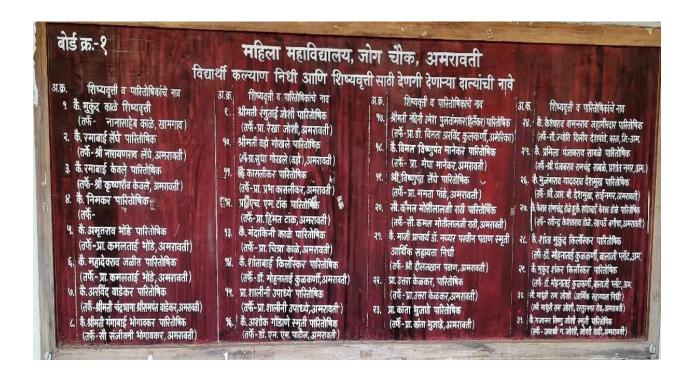

### **Gallery related to Students' Aid Fund**



#### MEMBERS OF COMMITTEE





DISCUSSION ABOUT COMMITTEE WORK



## STUDENTS RECEIVING BICYCLE BY HON. GUEST MANDA TAI GANDHE



PARENTS MEETING



HON. DONOR SHRI DILIP BHAT DONETING CHEQUE



DISSCUSSION WITH STUDENTS REGARDING ADDMISSION FEES AND EXAM FEES,



# FINACIAL HELP TO ALUMNI MS. DIVYASHRI THORAT







VINTA KULKARNI & ARVIND KULKARNI [USA] DONATING AMOUNT TO FINANCIAL AID COMMITTEE



FD handed over by the Bank Officials





The Boards displaying the names of the Doners on the college Campus



The Boards displaying the names of the Doners on the college Campus

### **News Paper News about Donations**

## Mane, Deshpande donate fund to Mahila Mahavidyalaya

**■** Amravati Bureau

AMRAVATI, Aug 22

PROF Pandurang Mane and Jyoti Deshpande recently gave donations of Rs 25,000 and Rs 11,000 resepctively to Mahila Mahavidyalaya run by Nootan Vidarbha Education Society recently. Both amounts will be given to Students Benefit fund started by the college since last two years.

Prof Mane gave donation in the memory of his wife late Pushpa Pandurang Mane whie Jyoti Deshpande donated the fund in the memory of her teacher late Bhaskar Moharil who was a very good teacher of English.

Jyoti Deshpande is the former stude