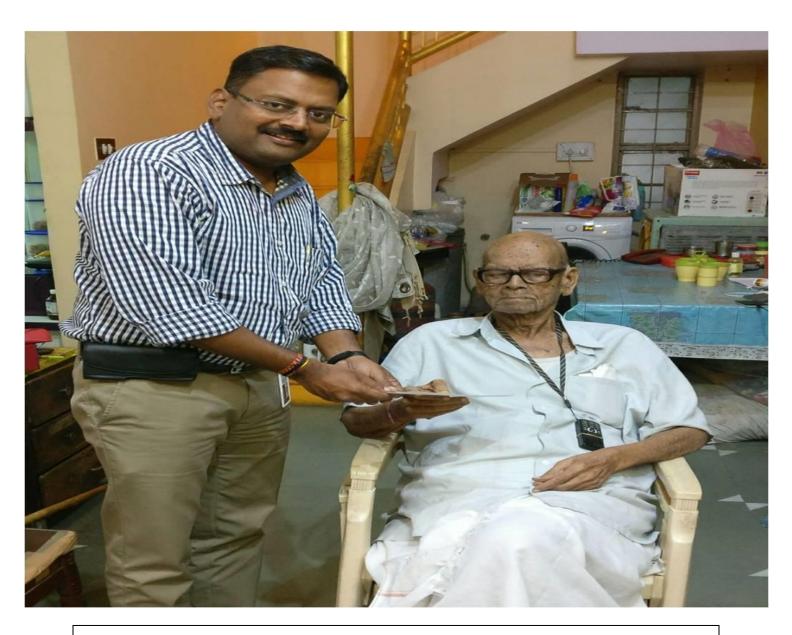

# FINACIAL HELP TO ALUMNI MS. DIVYASHRI THORAT

VINTA KULKARNI & ARVIND KULKARNI [USA] DONATING AMOUNT TO FINANCIAL AID COMMITTEE

FD handed over by the Bank Officials

The Boards displaying the names of the Doners on the college Campus