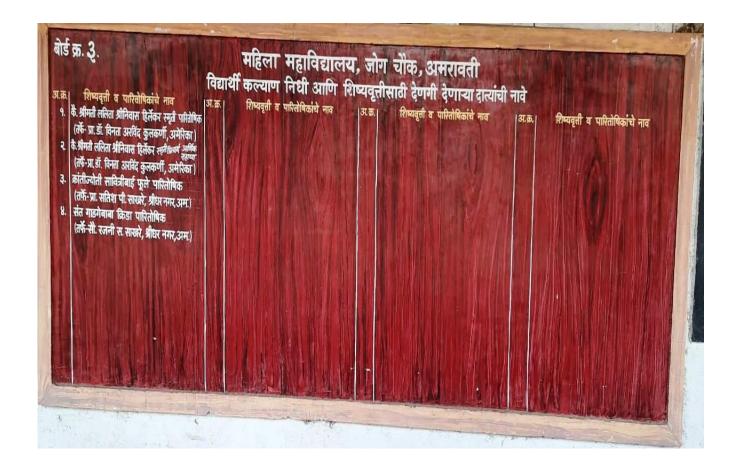

### **Gallery related to Students' Aid Fund**



#### MEMBERS OF COMMITTEE





DISCUSSION ABOUT COMMITTEE WORK



## STUDENTS RECEIVING BICYCLE BY HON. GUEST MANDA TAI GANDHE



PARENTS MEETING



HON. DONOR SHRI DILIP BHAT DONETING CHEQUE



DISSCUSSION WITH STUDENTS REGARDING ADDMISSION FEES AND EXAM FEES,



# FINACIAL HELP TO ALUMNI MS. DIVYASHRI THORAT







VINTA KULKARNI & ARVIND KULKARNI [USA] DONATING AMOUNT TO FINANCIAL AID COMMITTEE



FD handed over by the Bank Officials





The Boards displaying the names of the Doners on the college Campus



The Boards displaying the names of the Doners on the college Campus

### **News Paper News about Donations**

## Mane, Deshpande donate fund to Mahila Mahavidyalaya

**■** Amravati Bureau

AMRAVATI, Aug 22

PROF Pandurang Mane and Jyoti Deshpande recently gave donations of Rs 25,000 and Rs 11,000 resepctively to Mahila Mahavidyalaya run by Nootan Vidarbha Education Society recently. Both amounts will be given to Students Benefit fund started by the college since last two years.

Prof Mane gave donation in the memory of his wife late Pushpa Pandurang Mane whie Jyoti Deshpande donated the fund in the memory of her teacher late Bhaskar Moharil who was a very good teacher of English.

Jyoti Deshpande is the former student of the same college. Awards will be given to students who would top in