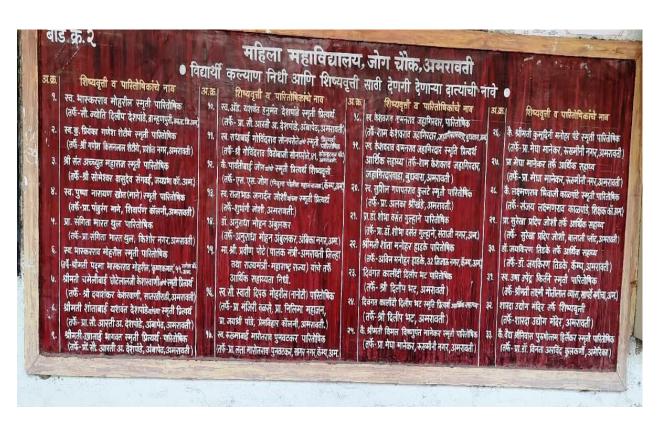

### **Gallery related to Students' Aid Fund**



#### MEMBERS OF COMMITTEE





DISCUSSION ABOUT COMMITTEE WORK



## STUDENTS RECEIVING BICYCLE BY HON. GUEST MANDA TAI GANDHE



PARENTS MEETING



HON. DONOR SHRI DILIP BHAT DONETING CHEQUE



DISSCUSSION WITH STUDENTS REGARDING ADDMISSION FEES AND EXAM FEES,



# FINACIAL HELP TO ALUMNI MS. DIVYASHRI THORAT







VINTA KULKARNI & ARVIND KULKARNI [USA] DONATING AMOUNT TO FINANCIAL AID COMMITTEE



FD handed over by the Bank Officials





The Boards displaying the names of the Doners on the college Campus



The Boards displaying the names of the Doners on the college Campus

### **News Paper News about Donations**

## Mane, Deshpande donate fund to Mahila Mahavidyalaya

**■** Amravati Bureau

AMRAVATI, Aug 22

PROF Pandurang Mane and Jyoti Deshpande recently gave donations of Rs 25,000 and Rs 11,000 resepctively to Mahila Mahavidyalaya run by Nootan Vidarbha Education Society recently. Both amounts will be given to Students Benefit fund started by the college since last two years.

Prof Mane gave donation in the memory of his wife late Pushpa Pandurang Mane whie Jyoti Deshpande donated the fund in the memory of her teacher late Bhaskar Moharil who was a very good teacher of English.

Jyoti Deshpande is the former student