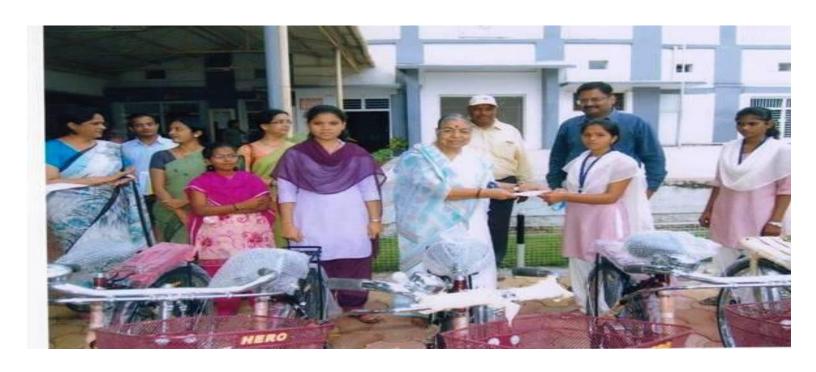

## STUDENTS RECEIVING BICYCLE BY HON. GUEST MANDA TAI GANDHE

PARENTS MEETING

HON. DONOR SHRI DILIP BHAT DONETING CHEQUE

DISSCUSSION WITH STUDENTS REGARDING ADDMISSION FEES AND EXAM FEES,