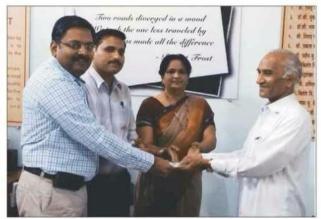

Jyoti Deshpande is the former student of the same college. Awards will be given to students who would top in English subject in BA I, II and III. Deshpande previously has

Dr Avinash Moharil, Prof Wadekar and Prof Gulhane accepting donations from Pandurang Mane.