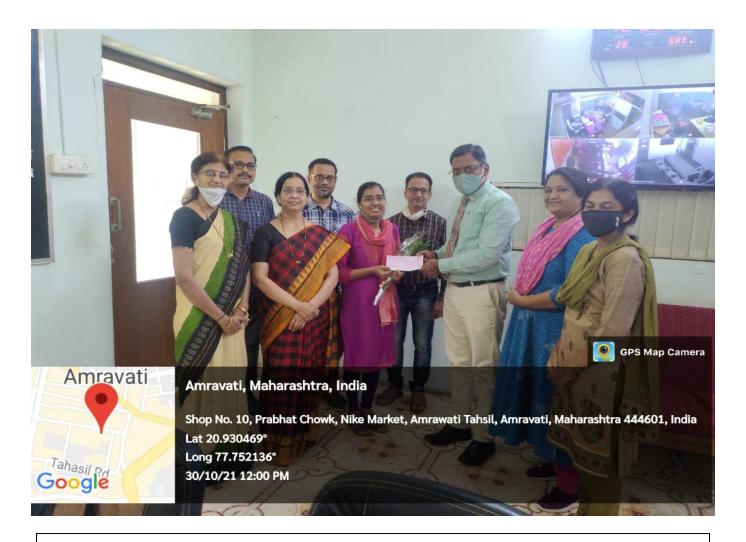

# FINACIAL HELP TO ALUMNI MS. DIVYASHRI THORAT

VINTA KULKARNI & ARVIND KULKARNI [USA] DONATING AMOUNT TO FINANCIAL AID COMMITTEE

FD handed over by the Bank Officials

The Boards displaying the names of the Doners on the college Campus